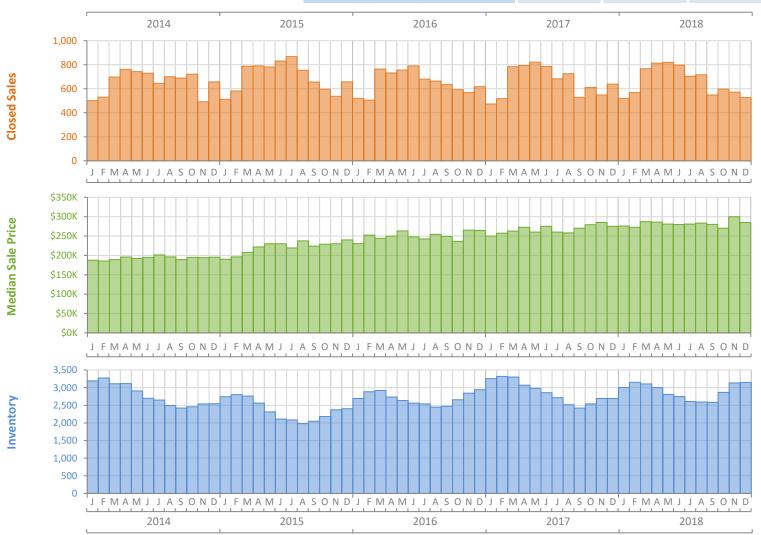

## Monthly Market Summary - December 2018 Single Family Homes Sarasota County

|                                        | December 2018   | December 2017   | Percent Change<br>Year-over-Year |
|----------------------------------------|-----------------|-----------------|----------------------------------|
| Closed Sales                           | 527             | 639             | -17.5%                           |
| Paid in Cash                           | 196             | 255             | -23.1%                           |
| Median Sale Price                      | \$285,000       | \$275,000       | 3.6%                             |
| Average Sale Price                     | \$405,098       | \$382,597       | 5.9%                             |
| Dollar Volume                          | \$213.5 Million | \$244.5 Million | -12.7%                           |
| Med. Pct. of Orig. List Price Received | 95.6%           | 95.5%           | 0.1%                             |
| Median Time to Contract                | 41 Days         | 40 Days         | 2.5%                             |
| Median Time to Sale                    | 78 Days         | 77 Days         | 1.3%                             |
| New Pending Sales                      | 478             | 586             | -18.4%                           |
| New Listings                           | 651             | 718             | -9.3%                            |
| Pending Inventory                      | 652             | 741             | -12.0%                           |
| Inventory (Active Listings)            | 3,148           | 2,693           | 16.9%                            |
| Months Supply of Inventory             | 4.8             | 4.1             | 17.1%                            |