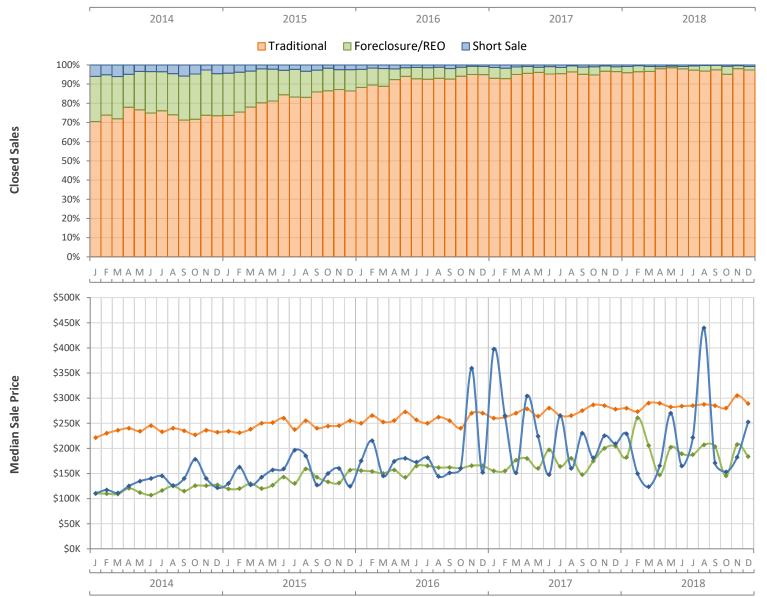

## Monthly Distressed Market - December 2018 Single Family Homes Sarasota County

|                 |                   | December 2018 | December 2017 | Percent Change<br>Year-over-Year |
|-----------------|-------------------|---------------|---------------|----------------------------------|
| Traditional     | Closed Sales      | 513           | 617           | -16.9%                           |
|                 | Median Sale Price | \$289,000     | \$278,000     | 4.0%                             |
| Foreclosure/REO | Closed Sales      | 10            | 16            | -37.5%                           |
|                 | Median Sale Price | \$183,750     | \$204,200     | -10.0%                           |
| Short Sale      | Closed Sales      | 4             | 6             | -33.3%                           |
|                 | Median Sale Price | \$252,500     | \$209,250     | 20.7%                            |