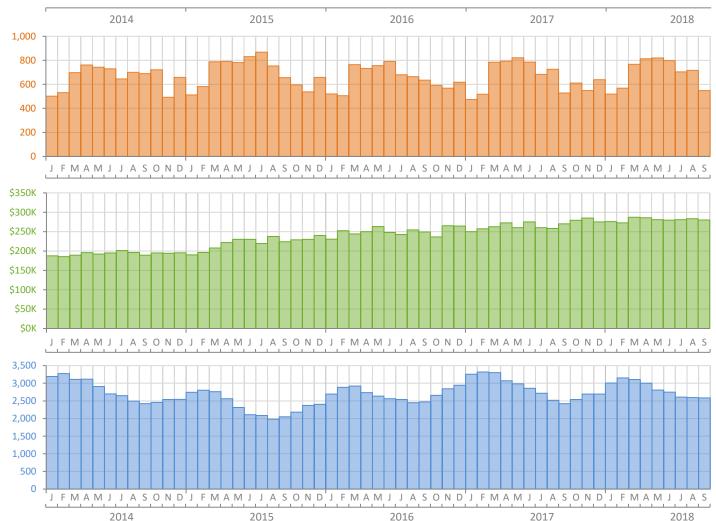

## Monthly Market Summary - September 2018 Single Family Homes Sarasota County

Percent Change

**Closed Sales** 

**Median Sale Price** 

Inventory

| September 2018  | September 2017                                                                                                                  | Year-over-Year                                                                                                                                                                                       |
|-----------------|---------------------------------------------------------------------------------------------------------------------------------|------------------------------------------------------------------------------------------------------------------------------------------------------------------------------------------------------|
| 548             | 529                                                                                                                             | 3.6%                                                                                                                                                                                                 |
| 196             | 212                                                                                                                             | -7.5%                                                                                                                                                                                                |
| \$280,000       | \$269,900                                                                                                                       | 3.7%                                                                                                                                                                                                 |
| \$355,485       | \$353,869                                                                                                                       | 0.5%                                                                                                                                                                                                 |
| \$194.8 Million | \$187.2 Million                                                                                                                 | 4.1%                                                                                                                                                                                                 |
| 95.9%           | 95.7%                                                                                                                           | 0.2%                                                                                                                                                                                                 |
| 46 Days         | 43 Days                                                                                                                         | 7.0%                                                                                                                                                                                                 |
| 91 Days         | 90 Days                                                                                                                         | 1.1%                                                                                                                                                                                                 |
| 582             | 452                                                                                                                             | 28.8%                                                                                                                                                                                                |
| 718             | 477                                                                                                                             | 50.5%                                                                                                                                                                                                |
| 797             | 816                                                                                                                             | -2.3%                                                                                                                                                                                                |
| 2,583           | 2,420                                                                                                                           | 6.7%                                                                                                                                                                                                 |
| 3.8             | 3.7                                                                                                                             | 2.7%                                                                                                                                                                                                 |
|                 | 548<br>196<br>\$280,000<br>\$355,485<br>\$194.8 Million<br>95.9%<br>46 Days<br>91 Days<br>91 Days<br>582<br>718<br>797<br>2,583 | Nome   548 529   196 212   \$280,000 \$269,900   \$355,485 \$353,869   \$194.8 Million \$187.2 Million   95.9% 95.7%   46 Days 43 Days   91 Days 90 Days   582 452   718 477   797 816   2,583 2,420 |