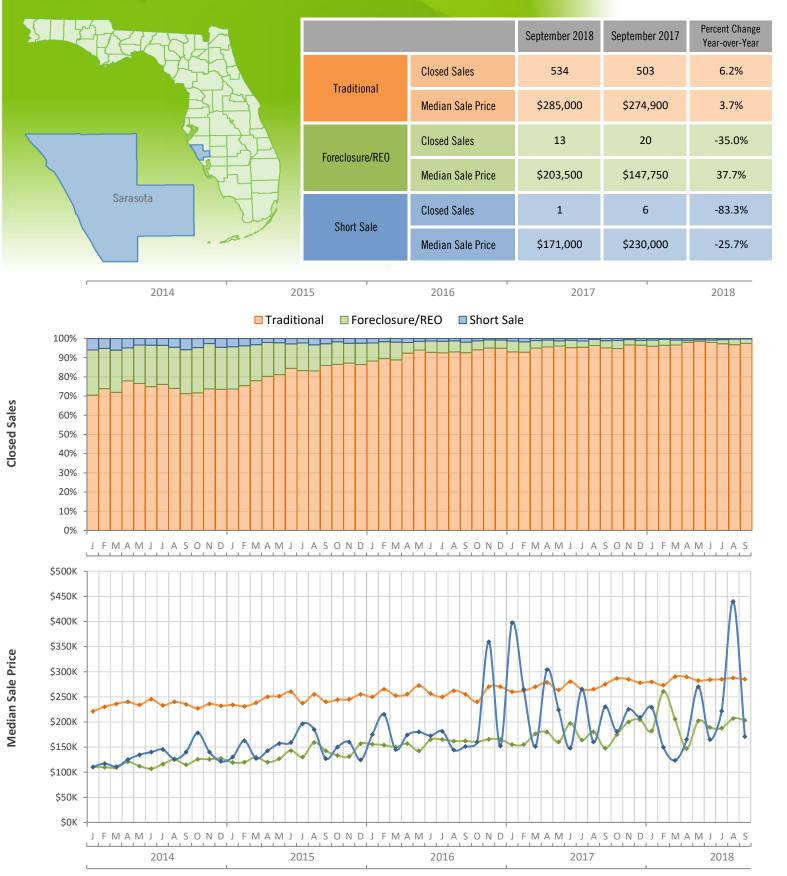

## Monthly Distressed Market - September 2018 Single Family Homes Sarasota County

Produced by Florida REALTORS® with data provided by Florida's multiple listing services. Statistics for each month compiled from MLS feeds on the 15th day of the following month. Data released on Friday, October 19, 2018. Historical data revised on Friday, September 7, 2018. Next data release is Wednesday, November 21, 2018.